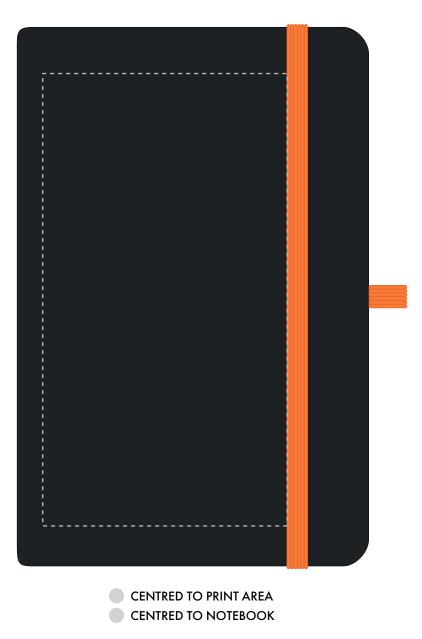

Debossing/Foil blocking

Due to the nature of the product the print position may vary by 2 -  $3\ \text{mm}$ 

ARTWORK SCALE 100%

Product Image for visualisation - colours may vary

The dashed line is to demonstrate print area and will not appear on your printed item

| ARTWORK SCALE 100%           |  |
|------------------------------|--|
| Max print area: 65mm x 120mm |  |
|                              |  |
|                              |  |
|                              |  |
|                              |  |
|                              |  |
|                              |  |
|                              |  |
|                              |  |
|                              |  |
|                              |  |
|                              |  |
| 1                            |  |
|                              |  |
|                              |  |
|                              |  |
| 1                            |  |
|                              |  |
|                              |  |
|                              |  |
|                              |  |
|                              |  |
|                              |  |
|                              |  |
|                              |  |
|                              |  |
|                              |  |
|                              |  |
|                              |  |
|                              |  |